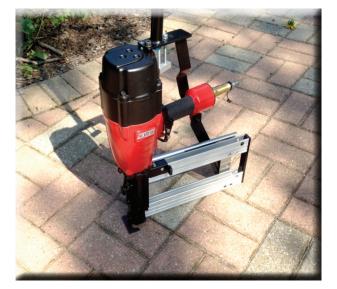

#### **Walking Stick Attachment**

The Walking Stick Attachment for the WP150 Pneumatic Staple tool will enable your crews to install staples with less fatigue. No more bending down to install staples for erosion control blanket, bunker liner or geotextiles fabrics.

The WP150 Walking stick has been updated again to fit our pneumatic stapler. The walking stick can be quickly removed from the pneumatic stapler for tight areas.

**Pneumatic Stapler Walking Stick** 

**Pneumatic Stapler**