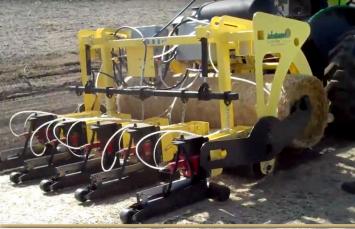

**Pneumatic Staplers** 

**NEW FOR 2020** 

The AutoBlanket II will roll out the ECB and your crews will stable the blanket with our pneumatic staplers.

## The AutoBlanket® Staple System Call us at 262.925.8305

**Erosion Blanket Installed on Waterway Project** 