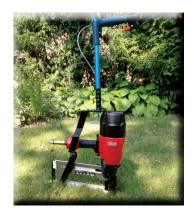

#### **Walking Stick Attachment**

The Walking Stick Attachment for the WP150 Pneumatic Staple tool will enable your crews to install staples with less fatigue. No more bending down to install staples for erosion control blanket, bunker liner or geotextiles fabrics.

The WP150 Walking stick has been updated again to fit our pneumatic stapler. The walking stick can be quickly removed from the pneumatic stapler for tight areas.

**Pneumatic Stapler Walking Stick** 

**Pneumatic Stapler**